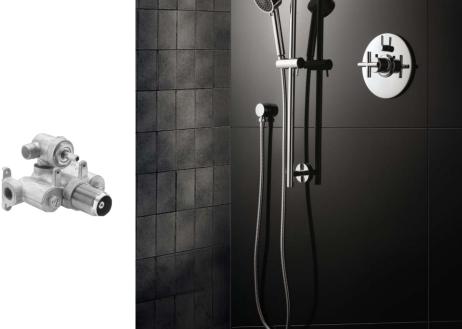

#### Thermostatic Trim / Valves

TH51-R

StyleTherm® 1/2"
Thermostatic Rough
Valve with Single Integral
Volume Control

StyleTherm® 1/2"
Thermostatic Rough
Valve with Integral Dual
Non-Shared Outlets

TH52-R

StyleTherm® 1/2"
Thermostatic Rough
Valve with Integral Dual
Volume Controls

#### TH52D2-R

StyleTherm® 1/2"
Thermostatic Rough
Valve with Integral NonShared Dual Outlets and
Integral Single Volume
Control