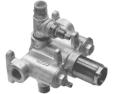

# Thermostatic Trim / Valves

TH75-R

StyleTherm® 3/4" Rough Valve

50-W-R

1/2" Wall Stop Valve
Only

WDV-NS-R 
In Wall Diverter with

Non-Shared Ports

In Wall Diverter with Shared Ports