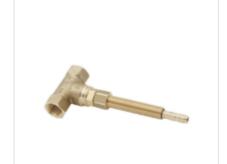

#### Thermostatic Trim / Valves

TH51-R

StyleTherm® 1/2"
Thermostatic Rough
Valve with Single Integral
Volume Control

StyleTherm® 1/2"
Thermostatic Rough
Valve with Integral Dual
Non-Shared Outlets

TH52-R

StyleTherm® 1/2"
Thermostatic Rough
Valve with Integral Dual
Volume Controls

#### TH52D2-R

StyleTherm® 1/2"
Thermostatic Rough
Valve with Integral NonShared Dual Outlets and
Integral Single Volume
Control