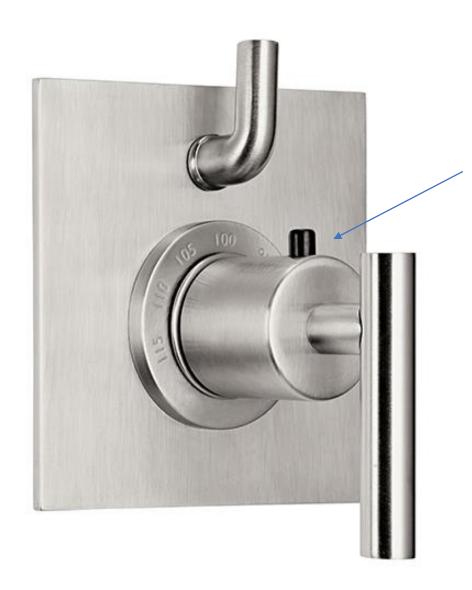

#### Advantages of thermostatic - safety

Safety Button at 100'F prevents accidental scalding.