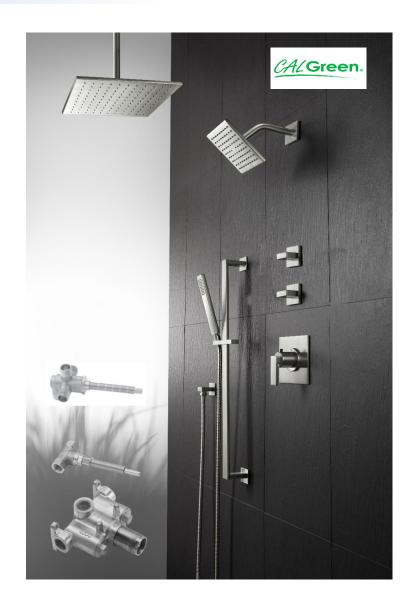

ub.

Why thermostatic controls are better for your clients who are seeking multi-sensory showering experiences.



#### Pressure Balance





#### **Thermostatic**





#### Advantages of thermostatic - precision



Easy to pre-set precision water temperature for superior bathing experience and to conserve water for energy savings.

#### Advantages of thermostatic - safety



Safety Button at 100'F prevents accidental scalding.

#### Advantages of thermostatic – volume control



#### Advantages of thermostatic – dual volume control



#### Advantages of thermostatic – therm + volume/diverter







# Showering experience – one function









### Showering experience – two functions









# Showering experience – two functions











# Showering experience – three functions







# Tub / Shower – two or three functions











#### Thermostatic Trim / Valves

















TH51-R



StyleTherm® 1/2"
Thermostatic Rough
Valve with Single Integral
Volume Control





StyleTherm® 1/2"
Thermostatic Rough
Valve with Integral Dual
Non-Shared Outlets

TH52-R



StyleTherm® 1/2"
Thermostatic Rough
Valve with Integral Dual
Volume Controls

#### TH52D2-R



StyleTherm® 1/2"
Thermostatic Rough
Valve with Integral NonShared Dual Outlets and
Integral Single Volume
Control

# Thermostatic Trim / Valves





TH75-R

StyleTherm® 3/4" Rough Valve





50-W-R

1/2" Wall Stop Valve
Only





WDV-NS-R 
In Wall Diverter with

Non-Shared Ports





In Wall Diverter with Shared Ports

#### Thermostatic Vs. Pressure Balance

| Feature Comparison