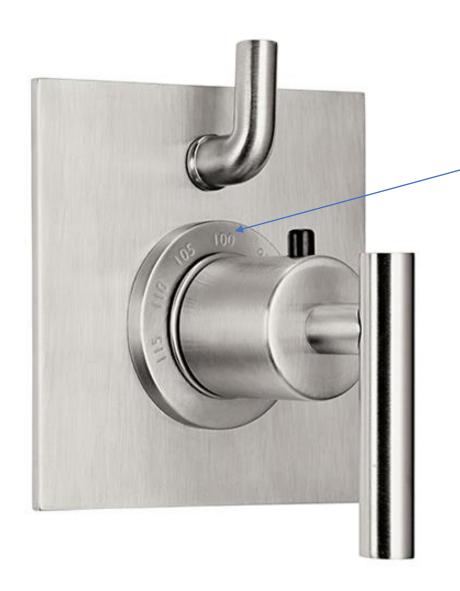

#### Advantages of thermostatic - precision

Easy to pre-set precision water temperature for superior bathing experience and to conserve water for energy savings.