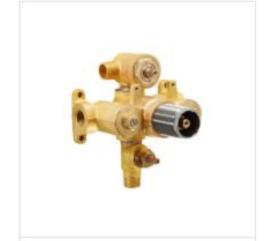

xperiences.



#### Pressure Balance





#### **Thermostatic**





#### Advantages of thermostatic - precision



Easy to pre-set precision water temperature for superior bathing experience and to conserve water for energy savings.

#### Advantages of thermostatic - safety



Safety Button at 100'F prevents accidental scalding.

#### Advantages of thermostatic – volume control



#### Advantages of thermostatic – dual volume control



#### Advantages of thermostatic – therm + volume/diverter







# Showering experience – one function









### Showering experience – two functions









# Showering experience – two functions











# Showering experience – three functions







# Tub / Shower – two or three functions











#### Thermostatic Trim / Valves

















TH51-R



StyleTherm® 1/2"
Thermostatic Rough
Valve with Single Integral
Volume Control





StyleTherm® 1/2"
Thermostatic Rough
Valve with Integral Dual
Non-Shared Outlets

TH52-R



StyleTherm® 1/2"
Thermostatic Rough
Valve with Integral Dual
Volume Controls

#### TH52D2-R



StyleTherm® 1/2"
Thermostatic Rough
Valve with Integral NonShared Dual Outlets and
Integral Single Volume
Control

# Thermostatic Trim / Valves





TH75-R

StyleTherm® 3/4" Rough Valve





50-W-R

1/2" Wall Stop Valve
Only





WDV-NS-R 
In Wall Diverter with

Non-Shared Ports





In Wall Diverter with Shared Ports

#### Thermostatic Vs. Pressure Balance

| Feature Comparison                                                                      | Pressure Balance | Thermostatic |
|-------------------------------