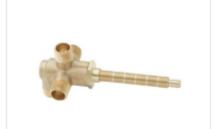

#### Thermostatic Trim / Valves

TH51-R

StyleTherm® 1/2"
Thermostatic Rough
Valve with Single Integral
Volume Control

StyleTherm® 1/2"
Thermostatic Rough
Valve with Integral Dual
Non-Shared Outlets

TH52-R

StyleTherm® 1/2"
Thermostatic Rough
Valve with Integral Dual
Volume Controls

#### TH52D2-R

StyleTherm® 1/2"
Thermostatic Rough
Valve with Integral NonShared Dual Outlets and
Integral Single Volume
Control