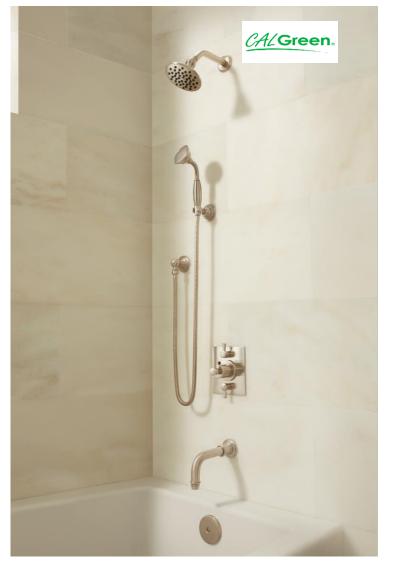

r clients who are seeking multi-sensory showering experiences.



#### Pressure Balance





#### **Thermostatic**





#### Advantages of thermostatic - precision



Easy to pre-set precision water temperature for superior bathing experience and to conserve water for energy savings.

#### Advantages of thermostatic - safety



Safety Button at 100'F prevents accidental scalding.

#### Advantages of thermostatic – volume control



#### Advantages of thermostatic – dual volume control



#### Advantages of thermostatic – therm + volume/diverter







# Showering experience – one function









### Showering experience – two functions









# Showering experience – two functions











# Showering experience – three functions







# Tub / Shower – two or three functions











#### Thermostatic Trim / Valves

















TH51-R



StyleTherm® 1/2"
Thermostatic Rough
Valve with Single Integral
Volume Control





StyleTherm® 1/2"
Thermostatic Rough
Valve with Integral Dual
Non-Shared Outlets

TH52-R



StyleTherm® 1/2"
Thermostatic Rough
Valve with Integral Dual
Volume Controls

#### TH52D2-R



StyleTherm® 1/2"
Thermostatic Rough
Valve with Integral NonShared Dual Outlets and
Integral Single Volume
Control

# Thermostatic Trim / Valves





TH75-R

StyleTherm® 3/4" Rough Valve





50-W-R

1/2" Wall Stop Valve
Only





WDV-NS-R 
In Wall Diverter with

Non-Shared Ports





In Wall Diverter with Shared Ports

#### Thermostatic Vs. Pressure Balance

| Feature Comparison                                                                      | Pressure Balanc