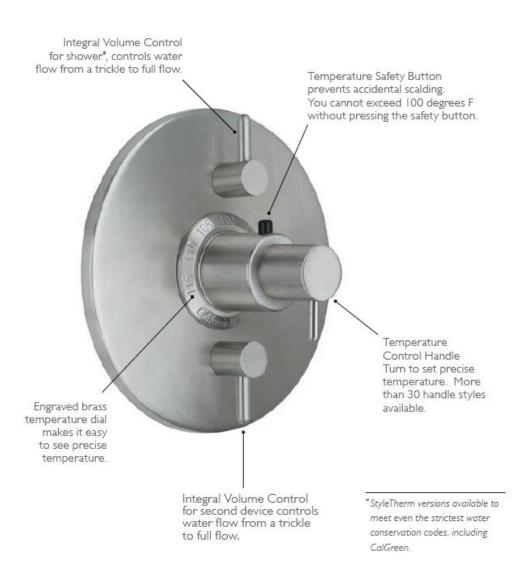

#### Advantages of thermostatic - precision

Easy to pre-set precision water temperature for superior bathing experience and to conserve water for energy savings.

#### Advantages of thermostatic - safety

Safety Button at 100'F prevents accidental scalding.

#### Advantages of thermostatic – volume control

#### Advantages of thermostatic – dual volume control