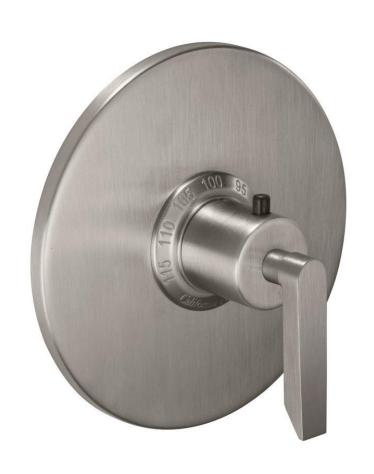

calfaucets.com

# Thermostatic Vs. Pressure Balance

Why thermostatic controls are better for ageing in place design.

Why thermostatic controls are better for parents bathing their children in the tub.

Why thermostatic controls are better for your clients who are seeking multi-sensory showering experiences.



#### Pressure Balance





#### **Thermostatic**





#### Advantages of thermostatic - precision



Easy to pre-set precision water temperature for superior bathing experience and to conserve water for energy savings.

#### Advantages of thermostatic - safety



Safety Button at 100'F prevents accidental scalding.

#### Advantages of thermostatic – volume control



#### Advantages of thermostatic – dual volume control



#### Advantages of thermostatic – therm + volume/diverter







# Showering experience – one function









### Showering experience – two functions









# Showering experience – two functions











# Showering experience – three functions







# Tub / Shower – two or three functions











#### Thermostatic Trim / Valves

















TH51-R



StyleTherm® 1/2"
Thermostatic Rough
Valve with Single Integral
Volume Control





StyleTherm® 1/2"
Thermostatic Rough
Valve with Integral Dual
Non-Shared Outlets

TH52-R



StyleTherm® 1/2"
Thermostatic Rough
Valve with Integral Dual
Volume Controls

#### TH52D2-R



StyleTherm® 1/2"
Thermostatic Rough
Valve with Integral NonShared Dual Outlets and
Integral Single Volume
Control

# Thermostatic Trim / Valves





TH75-R

StyleTherm® 3/4" Rough Valve





50-W-R

1/2" Wall Stop Valve