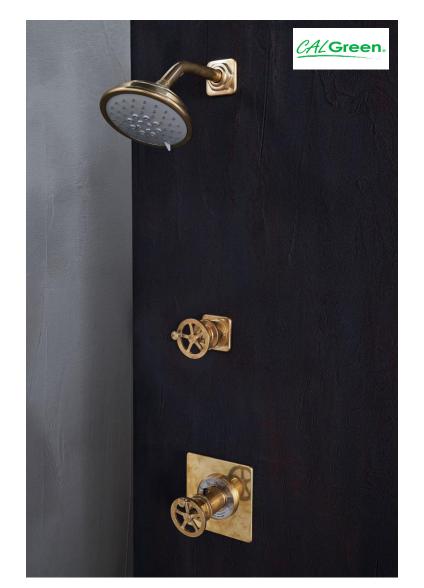

ce

Why thermostatic controls are better for ageing in place design.

Why thermostatic controls are better for parents bathing their children in the tub.

Why thermostatic controls are better for your clients who are seeking multi-sensory showering experiences.



#### Pressure Balance





#### **Thermostatic**





#### Advantages of thermostatic - precision



Easy to pre-set precision water temperature for superior bathing experience and to conserve water for energy savings.

#### Advantages of thermostatic - safety



Safety Button at 100'F prevents accidental scalding.

#### Advantages of thermostatic – volume control



#### Advantages of thermostatic – dual volume control



#### Advantages of thermostatic – therm + volume/diverter







# Showering experience – one function









### Showering experience – two functions









# Showering experience – two functions











# Showering experience – three functions







# Tub / Shower – two or three functions











#### Thermostatic Trim / Valves

















TH51-R



StyleTherm® 1/2"
Thermostatic Rough
Valve with Single Integral
Volume Control





StyleTherm® 1/2"
Thermostatic Rough
Valve with Integral Dual
Non-Shared Outlets

TH52-R



StyleTherm® 1/2"
Thermostatic Rough
Valve with Integral Dual
Volume Controls

#### TH52D2-R



StyleTherm® 1/2"
Thermostatic Rough
Valve with Integral NonShared Dual Outlets and
Integral Single Volume
Control

# Thermostatic Trim / Valves





TH75-R

StyleTherm® 3/4" Rough Valve





50-W-R

1/2" Wall Stop Valve
Only





WDV-NS-R 
In Wall Diverter with

Non-Sh