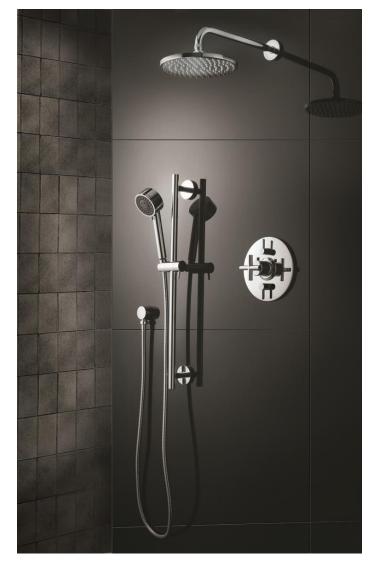

#### Advantages of thermostatic – therm + volume/diverter

# Tub / Shower – two or three functions