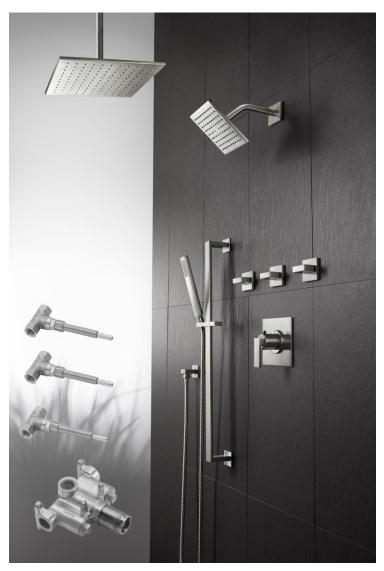

tub.

Why thermostatic controls are better for your clients who are seeking multi-sensory showering experiences.



#### Pressure Balance





#### **Thermostatic**





#### Advantages of thermostatic - precision



Easy to pre-set precision water temperature for superior bathing experience and to conserve water for energy savings.

#### Advantages of thermostatic - safety



Safety Button at 100'F prevents accidental scalding.

#### Advantages of thermostatic – volume control



#### Advantages of thermostatic – dual volume control



#### Advantages of thermostatic – therm + volume/diverter







# Showering experience – one function









### Showering experience – two functions









# Showering experience – two functions











# Showering experience – three functions







# Tub / Shower – two or three functions











#### Thermostatic Trim / Valves

















TH51-R



StyleTherm® 1/2"
Thermostatic Rough
Valve with Single Integral
Volume Control





StyleTherm® 1/2"
Thermostatic Rough
Valve with Integral Dual
Non-Shared Outlets

TH52-R



StyleTherm® 1/2"
Thermostatic Rough
Valve with Integral Dual
Volume Controls

#### TH52D2-R



StyleTherm® 1/2"
Thermostatic Rough
Valve with Integral NonShared Dual Outlets and
Integral Single Volume
Control

# Thermostatic Trim / Valves





TH75-R

StyleTherm® 3/4" Rough Valve





50-W-R

1/2" Wall Stop Valve
Only





WDV-NS-R 
In Wall Diverter with

Non-Shared Ports





In Wall Diverter with Shared Ports

#### Thermostatic Vs. Pressure Balance

| Feature Comparison