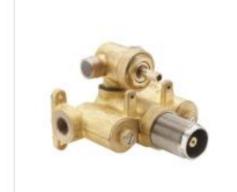

#### Thermostatic Trim / Valves

TH51-R

StyleTherm® 1/2"
Thermostatic Rough
Valve with Single Integral
Volume Control

StyleTherm® 1/2"
Thermostatic Rough
Valve with Integral Dual
Non-Shared Outlets

TH52-R

StyleTherm® 1/2"
Thermostatic Rough
Valve with Integral Dual
Volume Controls

#### TH52D2-R

StyleTherm® 1/2"
Thermostatic Rough
Valve with Integral NonShared Dual Outlets and
Integral Single Volume
Control