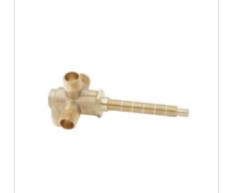

#### TH52D2-R

StyleTherm® 1/2"
Thermostatic Rough
Valve with Integral NonShared Dual Outlets and
Integral Single Volume
Control