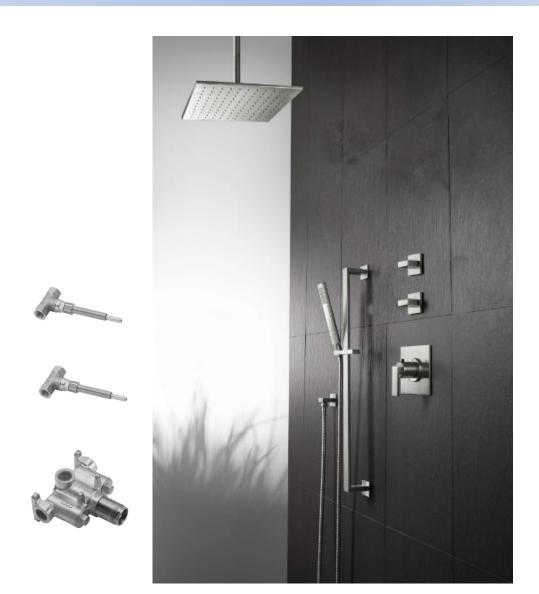

# Showering experience – three functions

# Tub / Shower – two or three functions