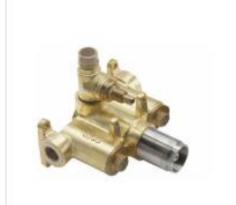

#### Thermostatic Trim / Valves

TH51-R

StyleTherm® 1/2"
Thermostatic Rough
Valve with Single Integral
Volume Control

StyleTherm® 1/2"
Thermostatic Rough
Valve with Integral Dual
Non-Shared Outlets

TH52-R

StyleTherm® 1/2"
Thermostatic Rough
Valve with Integral Dual
Volume Controls

#### TH52D2-R

StyleTherm® 1/2"
Thermostatic Rough
Valve with Integral NonShared Dual Outlets and
Integral Single Volume
Control