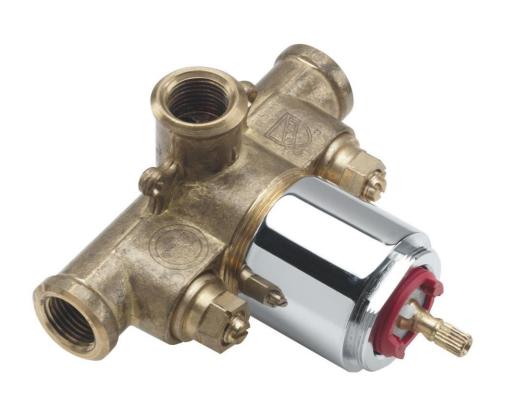

From our hands to your home™

# Noel Lawlor

A+D Liaison

noel@calfaucets.com

# Thermostatic Vs. Pressure Balance

Why thermostatic controls are better for ageing in place design.

Why thermostatic controls are better for parents bathing their children in the tub.

Why thermostatic controls are better for your clients who are seeking multi-sensory showering experiences.



#### Pressure Balance





#### **Thermostatic**





#### Advantages of thermostatic - precision



Easy to pre-set precision water temperature for superior bathing experience and to conserve water for energy savings.

#### Advantages of thermostatic - safety



Safety Button at 100'F prevents accidental scalding.

#### Advantages of thermostatic – volume control



#### Advantages of thermostatic – dual volume control



#### Advantages of thermostatic – therm + volume/diverter







# Showering experience – one function









### Showering experience – two functions









# Showering experience – two functions











# Showering experience – three functions







# Tub / Shower – two or three functions











#### Thermostatic Trim / Valves

















TH51-R



StyleTherm® 1/2"
Thermosta