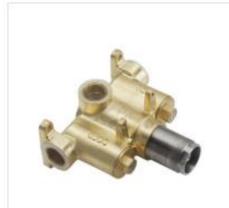

me control



#### Advantages of thermostatic – therm + volume/diverter







# Showering experience – one function









### Showering experience – two functions









# Showering experience – two functions











# Showering experience – three functions







# Tub / Shower – two or three functions











#### Thermostatic Trim / Valves

















TH51-R



StyleTherm® 1/2"
Thermostatic Rough
Valve with Single Integral
Volume Control





StyleTherm® 1/2"
Thermostatic Rough
Valve with Integral Dual
Non-Shared Outlets

TH52-R



StyleTherm® 1/2"
Thermostatic Rough
Valve with Integral Dual
Volume Controls

#### TH52D2-R



StyleTherm® 1/2"
Thermostatic Rough
Valve with Integral NonShared Dual Outlets and
Integral Single Volume
Control

# Thermostatic Trim / Valves





TH75-R

StyleTherm® 3/4" Rough Valve





50-W-R

1/2" Wall Stop Valve
Only





WDV-NS-R 
In Wall Diverter with

Non-Shared Ports





In Wall Diverter with Shared Ports

#### Thermostatic Vs. Pressure Balance

| Feature Comparison                                                                      | Pressure Balance | Thermostatic |
|-----------------------------------------------------------------------------------------|------------------|--------------|
| Delivers mixed water to showerhead                                                      | YES              | YES          |
| Easily and accurately sets precise mixed water temperature                              | NO               | YES          |
| Protects against dangerous sudden changes in <i>both</i> water pressure and temp