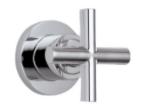

# Showering experience – one function









### Showering experience – two functions









# Showering experience – two functions











# Showering experience – three functions







# Tub / Shower – two or three functions











#### Thermostatic Trim / Valves

















TH51-R



StyleTherm® 1/2"
Thermostatic Rough
Valve with Single Integral
Volume Control





StyleTherm® 1/2"
Thermostatic Rough
Valve with Integral Dual
Non-Shared Outlets

TH52-R



StyleTherm® 1/2"
Thermostatic Rough
Valve with Integral Dual
Volume Controls

#### TH52D2-R



StyleTherm® 1/2"
Thermostatic Rough
Valve with Integral NonShared Dual Outlets and
Integral Single Volume
Control

# Thermostatic Trim / Valves





TH75-R

StyleTherm® 3/4" Rough Valve





50-W-R

1/2" Wall Stop Valve
Only





WDV-NS-R 
In Wall Diverter with

Non-Shared Ports





In Wall Diverter with Shared Ports

#### Thermostatic Vs. Pressure Balance

| Feature Comparison                                                                      | Pressure Balance | Thermostatic |
|-----------------------------------------------------------------------------------------|------------------|--------------|
| Delivers mixed water to showerhead                                                      | YES              | YES          |
| Easily and accurately sets precise mixed water temperature                              | NO               | YES          |
| Protects against dangerous sudden changes in <i>both</i> water pressure and temperature | NO               | YES          |
| Temperature override button preve