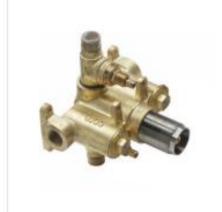

# Thermostatic Trim / Valves

TH75-R

StyleTherm® 3/4" Rough Valve

50-W-R

1/2" Wall Stop Valve
Only

WDV-NS-R 
In Wall Diverter with

Non-Shared Ports

In Wall Diverter with Shared Ports