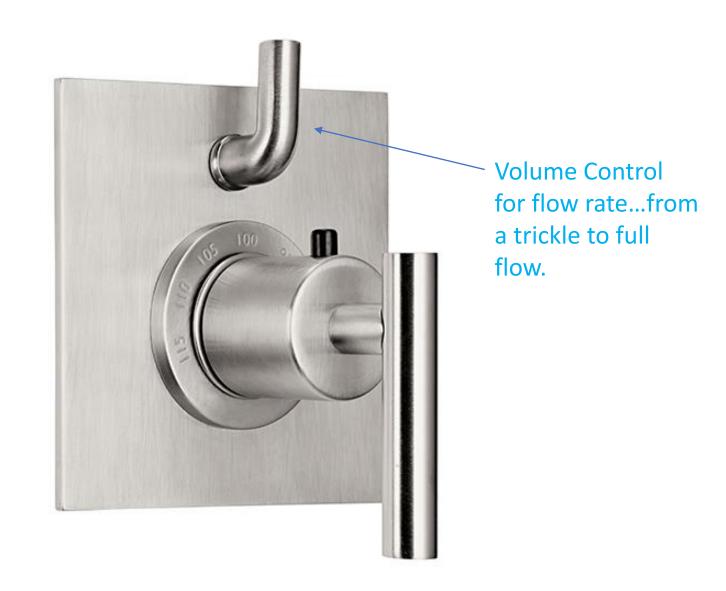

From our hands to your home™

# Noel Lawlor

A+D Liaison

noel@calfaucets.com

# Thermostatic Vs. Pressure Balance

Why thermostatic controls are better for ageing in place design.

Why thermostatic controls are better for parents bathing their children in the tub.

Why thermostatic controls are better for your clients who are seeking multi-sensory showering experiences.



#### Pressure Balance





#### **Thermostatic**





#### Advantages of thermostatic - precision



Easy to pre-set precision water temperature for superior bathing experience and to conserve water for energy savings.

#### Advantages of thermostatic - safety



Safety Button at 100'F prevents accidental scalding.

#### Advantages of thermostatic – volume control



#### Advantages of thermostatic – dual volume control



#### Advantages of thermostatic – therm + volume/diverter







# Showering experience – one function









### Showering experience – two functions









# Showering experience – two functions











# Showering experience – three functions







# Tub / Shower – two or three functions











#### Thermostatic Trim / Valves

















TH51-R



StyleTherm® 1/2"
Thermostatic Rough
Valve with Single Integral
Volume Control





StyleTherm® 1/2"
Thermostatic Rough
Valve with Integral Dual
Non-Shared Outlets

TH52-R



StyleTherm® 1/2"
Thermostatic Rough
Valve with Integral Dual
Volume Controls

#### TH52D2-R



StyleTherm® 1/2"
Thermostatic Rough
Valve with Integral NonShared Dual Outlets and
Integral Single Vol