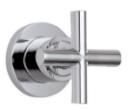

ering experience – two functions









# Showering experience – two functions











# Showering experience – three functions







# Tub / Shower – two or three functions











#### Thermostatic Trim / Valves

















TH51-R



StyleTherm® 1/2"
Thermostatic Rough
Valve with Single Integral
Volume Control





StyleTherm® 1/2"
Thermostatic Rough
Valve with Integral Dual
Non-Shared Outlets

TH52-R



StyleTherm® 1/2"
Thermostatic Rough
Valve with Integral Dual
Volume Controls

#### TH52D2-R



StyleTherm® 1/2"
Thermostatic Rough
Valve with Integral NonShared Dual Outlets and
Integral Single Volume
Control

# Thermostatic Trim / Valves





TH75-R

StyleTherm® 3/4" Rough Valve





50-W-R

1/2" Wall Stop Valve
Only





WDV-NS-R 
In Wall Diverter with

Non-Shared Ports





In Wall Diverter with Shared Ports

#### Thermostatic Vs. Pressure Balance

| Feature Comparison                                                                      | Pressure Balance | Thermostatic |
|-----------------------------------------------------------------------------------------|------------------|--------------|
| Delivers mixed water to showerhead                                                      | YES              | YES          |
| Easily and accurately sets precise mixed water temperature                              | NO               | YES          |
| Protects against dangerous sudden changes in <i>both</i> water pressure and temperature | NO               | YES          |
| Temperature override button prevents inadvertent scalding