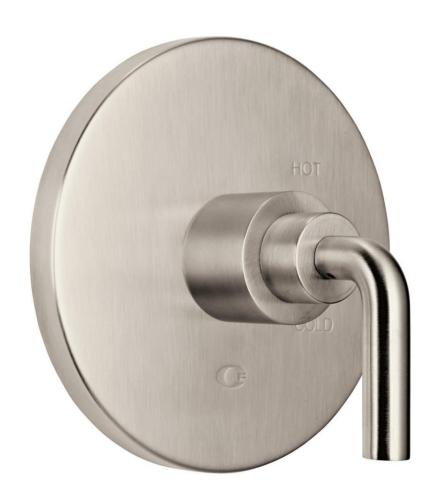

From our hands to your home™

# Noel Lawlor

A+D Liaison

noel@calfaucets.com

# Thermostatic Vs. Pressure Balance

Why thermostatic controls are better for ageing in place design.

Why thermostatic controls are better for parents bathing their children in the tub.

Why thermostatic controls are better for your clients who are seeking multi-sensory showering experiences.



#### Pressure Balance





#### **Thermostatic**





#### Advantages of thermostatic - precision



Easy to pre-set precision water temperature for superior bathing experience and to conserve water for energy savings.

#### Advantages of thermostatic - safety



Safety Button at 100'F prevents accidental scalding.

#### Advantages of thermostatic – volume control



#### Advantages of thermostatic – dual volume control



#### Advantages of thermostatic – therm + volume/diverter







# Showering experience – one function









### Showering experience – two functions









# Showering experience – two functions











# Showering experience – three functions







# Tub / Shower – two or three functions











#### Thermostatic Trim / Valves

















TH51-R



StyleTherm® 1/2"
Thermostati