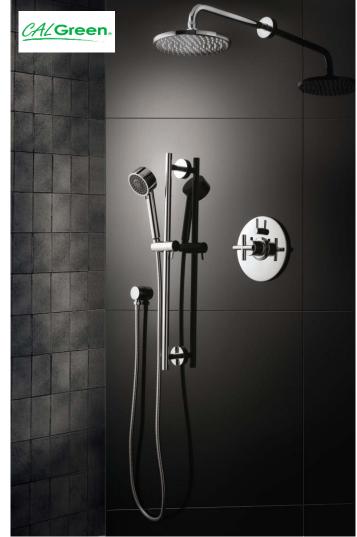

#### Advantages of thermostatic – therm + volume/diverter

# Tub / Shower – two or three functions