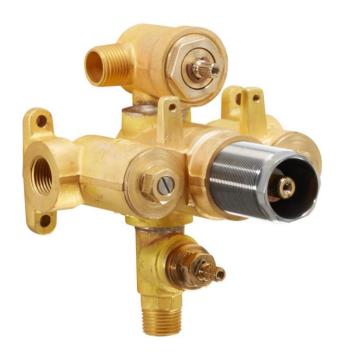

From our hands to your home™

# Noel Lawlor

A+D Liaison

noel@calfaucets.com

# Thermostatic Vs. Pressure Balance

Why thermostatic controls are better for ageing in place design.

Why thermostatic controls are better for parents bathing their children in the tub.

Why thermostatic controls are better for your clients who are seeking multi-sensory showering experiences.



#### Pressure Balance





#### **Thermostatic**





#### Advantages of thermostatic - precision



Easy to pre-set precision water temperature for superior bathing experience and to conserve water for energy savings.

#### Advantages of thermostatic - safety



Safety Button at 100'F prevents accidental scalding.

#### Advantages of thermostatic – volume control



#### Advantages of thermostatic – dual volume control



#### Advantages of thermostatic – therm + volume/diverter







# Showering experience – one function









### Showering experience – two functions









# Showering experience – two functions











# Showering experience – three functions







# Tub / Shower – two or three functions











#### Thermostatic Trim / Valves

















TH51-R



StyleTherm® 1/2"
Thermostatic Rough
Valve with Single