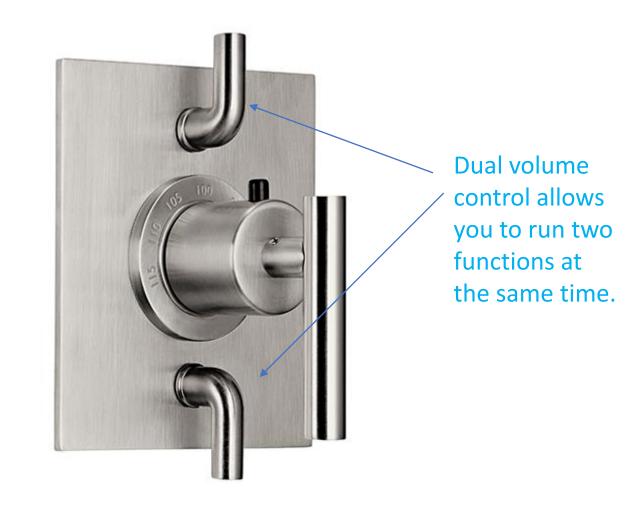

om our hands to your home™

# Noel Lawlor

A+D Liaison

noel@calfaucets.com

# Thermostatic Vs. Pressure Balance

Why thermostatic controls are better for ageing in place design.

Why thermostatic controls are better for parents bathing their children in the tub.

Why thermostatic controls are better for your clients who are seeking multi-sensory showering experiences.



#### Pressure Balance





#### **Thermostatic**





#### Advantages of thermostatic - precision



Easy to pre-set precision water temperature for superior bathing experience and to conserve water for energy savings.

#### Advantages of thermostatic - safety



Safety Button at 100'F prevents accidental scalding.

#### Advantages of thermostatic – volume control



#### Advantages of thermostatic – dual volume control



#### Advantages of thermostatic – therm + volume/diverter







# Showering experience – one function









### Showering experience – two functions









# Showering experience – two functions











# Showering experience – three functions







# Tub / Shower – two or three functions











#### Thermostatic Trim / Valves

















TH51-R



StyleTherm® 1/2"
Thermostatic Rough
Valve with Single Integral
Volume Control





StyleTherm® 1/2"
Thermostatic Rough
Valve with Integral Dual
Non-Shared Outlets

TH52-R



StyleTherm® 1/2"
Thermostatic Rough
Valve with Integral Dual
Volume Controls

#### TH52D2-R



StyleTherm® 1/2"
Thermostatic Rough
Valve with Integral NonShared Dual Outlets and
Integral Single Volume
Control

# Thermostatic Trim / Valves





TH75-R

St